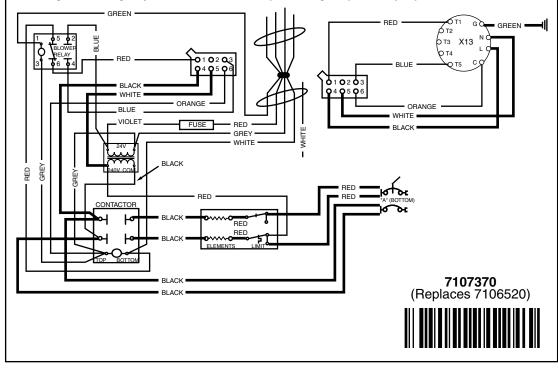

## **WIRING DIAGRAM**

## Models: E3EX - 010H

## NOTES:

- 1. See unit data label for recommended supply wire sizes.
- 2. Thermostat anticipator setting: 0.40 Amps
- 3. To change blower speed on units without a relay box installed refer to installation instructions.
- 4. Refer to furnace and/or relay box installation instructions for thermostat connections.
- 5. If any wire in this unit is to be replaced it must be replaced with 105° C thermoplastic copper wire of the same gauge.

**WARNING** 

Switch circuit breakers to the "off"

position before servicing the furnace.

- 6. Not suitable for use on systems exceeding 120V to ground.
- 7. Refer to Installation Instructions for complete wiring diagram.
- 8. Heating and cooling may be wired on the same speed using the provided jumper wire.