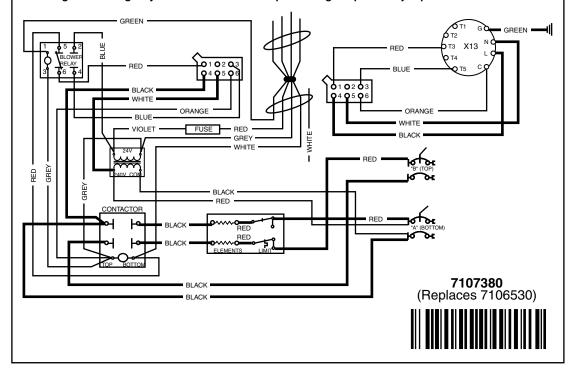

## **WIRING DIAGRAM**

Models: E3EX - 012H

## NOTES:

- 1. See unit data label for recommended supply wire sizes.
- 2. Thermostat anticipator setting: 0.40 Amps
- 3. To change blower speed on units without a relay box installed refer to installation instructions.
- 4. Refer to furnace and/or relay box installation instructions for thermostat connections.
- 5. If any wire in this unit is to be replaced it must be replaced with 105° C thermoplastic copper wire of the same gauge.
- 6. Not suitable for use on systems exceeding 120V to ground.
- 7. Refer to Installation Instructions for complete wiring diagram.
- 8. Heating and cooling may be wired on the same speed using the provided jumper wire.