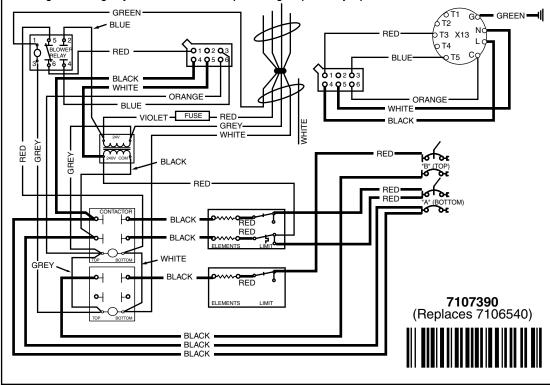

## **WIRING DIAGRAM**

## Models: E3EX - 015/017H

## NOTES:

- 1. See unit data label for recommended supply wire sizes.
- 2. Thermostat anticipator setting: 0.40 Amps
- 3. To change blower speed on units without a relay box installed refer to installation instructions.
- 4. Refer to furnace and/or relay box installation instructions for thermostat connections.
- 5. If any wire in this unit is to be replaced it must be replaced with 105° C thermoplastic copper wire of the same gauge.
- 6. Not suitable for use on systems exceeding 120V to ground.
- 7. Refer to Installation Instructions for complete wiring diagram.
- 8. Heating and cooling may be wired on the same speed using the provided jumper wire.