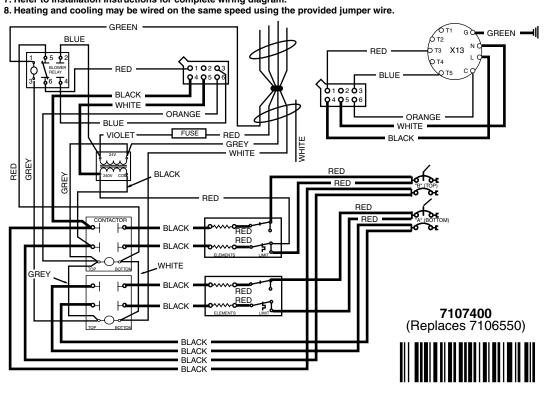

## **WIRING DIAGRAM**

## Models: E3EX - 020H

NOTES:

- 1. See unit data label for recommended supply wire sizes.
- 2. Thermostat anticipator setting: 0.40 Amps
- 3. To change blower speed on units without a relay box installed refer to installation instructions.
- 4. Refer to furnace and/or relay box installation instructions for thermostat connections.
- 5. If any wire in this unit is to be replaced it must be replaced with 105° C thermoplastic copper wire of the same gauge.
- 6. Not suitable for use on systems exceeding 120V to ground.
- 7. Refer to Installation Instructions for complete wiring diagram.