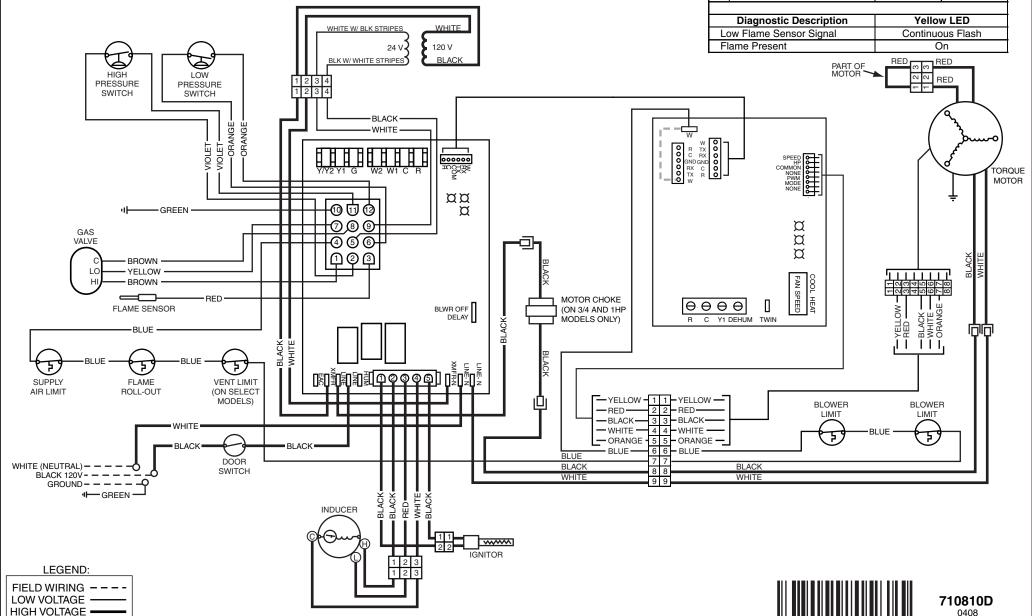

## **WIRING DIAGRAM**

## For 80+ and 90+ 2-Stage Fixed Speed Downflow Furnaces

Refer to the Installation Instructions provided with the kit for the proper heating and cooling speeds for your application.

This wiring diagram shows connections and termination required for the blower kit only. Use in addition to the wiring diagram for the furnace.

If any of the original wire as supplied with the furnace must be replaced, it must be replaced with wiring material having a temperature rating of at least 105° C.

Use copper conductors only.

| FAULT CONDITIONS             |                   |         |
|------------------------------|-------------------|---------|
| Diagnostic Description       | Green LED         | Red LED |
| Control Fault (No Power)     | Off               | Off     |
| L1 / Neutral Polarity Fault  | Flash             | Flash   |
| 1 Hour Lockout               | Alternating Flash |         |
| Normal Operation             | On                | On      |
| Pressure Switch Closed Fault | On                | Flash   |
| Pressure Switch Open Fault   | Flash             | On      |
| Open Limit Switch Fault      | Flash             | Off     |
|                              |                   |         |
| Diagnostic Description       | Yellow LED        |         |
| Low Flamo Concor Signal      | Continuous Flach  |         |