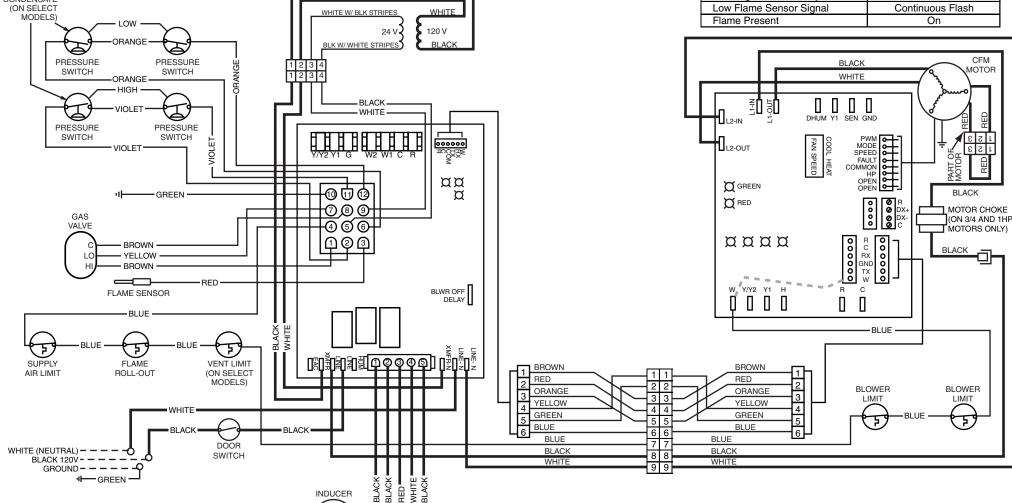

## WIRING DIAGRAM

## For 80+ and 90+ 2-Stage Variable Speed Upflow Furnaces

Refer to the Installation Instructions provided with the kit for the proper heating and cooling speeds for your application.

CONDENSATE

LEGEND: FIELD WIRING -LOW VOLTAGE

HIGH VOLTAGE

This wiring diagram shows connections and termination required for the blower kit only. Use in addition to the wiring diagram for the furnace.

If any of the original wire as supplied with the furnace must be replaced, it must be replaced with wiring material having a temperature rating of at least 105° C.

Use copper conductors only.

ED.

**INDUCER** 

710811D