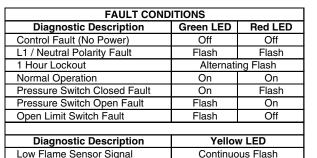

## WIRING DIAGRAM

## For 80+ and 90+ 2-Stage Variable Speed Upflow Furnaces

Refer to the Installation Instructions provided with the kit for the proper heating and cooling speeds for your application.

CONDENSATE

LEGEND: FIELD WIRING -LOW VOLTAGE

HIGH VOLTAGE

This wiring diagram shows connections and termination required for the blower kit only. Use in addition to the wiring diagram for the furnace.

If any of the original wire as supplied with the furnace must be replaced, it must be replaced with wiring material having a temperature rating of at least 105° C.

Use copper conductors only.





ED.

**INDUCER** 

710811D