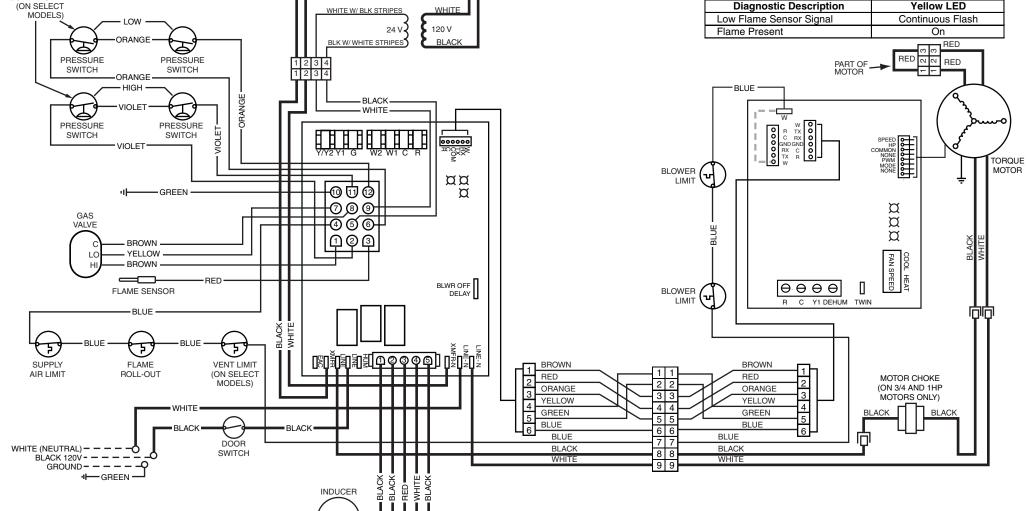

## **WIRING DIAGRAM**

## For 80+ and 90+ 2-Stage Fixed Speed Upflow Furnaces

Refer to the Installation Instructions provided with the kit for the proper heating and cooling speeds for your application.

CONDENSATE

LEGEND: FIELD WIRING

LOW VOLTAGE HIGH VOLTAGE This wiring diagram shows connections and termination required for the blower kit only. Use in addition to the wiring diagram for the furnace.

If any of the original wire as supplied with the furnace must be replaced, it must be replaced with wiring material having a temperature rating of at least 105° C.

Use copper conductors only.

**7109160**