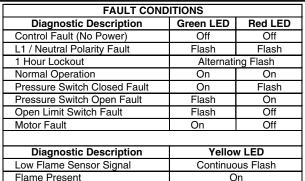

## **WIRING DIAGRAM**

## For 80+ and 90+ 2-Stage Fixed Speed Upflow Furnaces

Refer to the Installation Instructions provided with the kit for the proper heating and cooling speeds for your application.

CONDENSATE

LEGEND: FIELD WIRING

LOW VOLTAGE HIGH VOLTAGE This wiring diagram shows connections and termination required for the blower kit only. Use in addition to the wiring diagram for the furnace.

If any of the original wire as supplied with the furnace must be replaced, it must be replaced with wiring material having a temperature rating of at least 105° C.

Use copper conductors only.







**7109160**