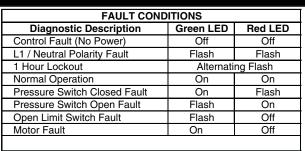

Use copper conductors only.

**Diagnostic Description** Yellow LED Continuous Flash

710916A (Replaces 7109160)