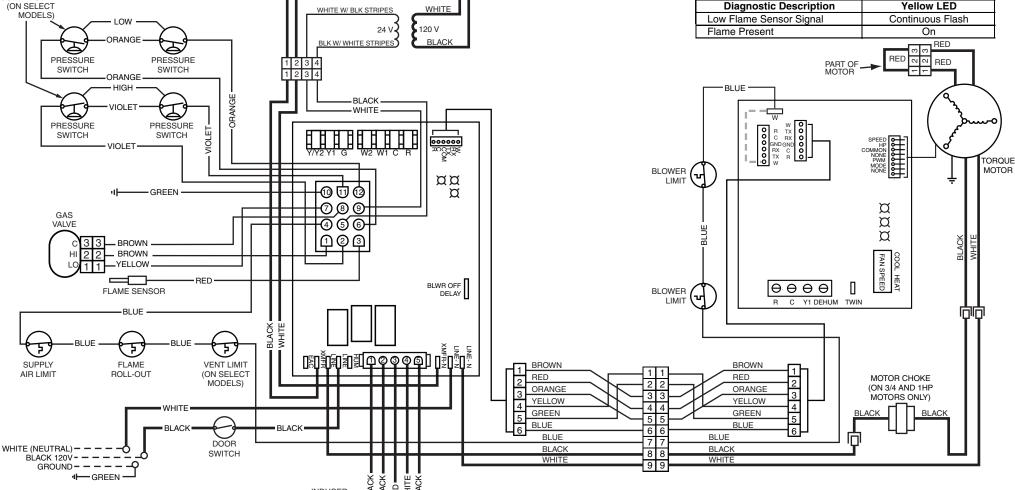

## For 80+ and 90+ 2-Stage Fixed Speed Upflow Furnaces

Refer to the Installation Instructions provided with the kit for the proper heating and cooling speeds for your application.

CONDENSATE

LEGEND:

FIELD WIRING --

LOW VOLTAGE HIGH VOLTAGE This wiring diagram shows connections and termination required for the blower kit only. Use in addition to the wiring diagram for the furnace.

If any of the original wire as supplied with the furnace must be replaced, it must be replaced with wiring material having a temperature rating of at least 105° C.

Use copper conductors only.

**Diagnostic Description** Yellow LED Continuous Flash

710916A (Replaces 7109160)