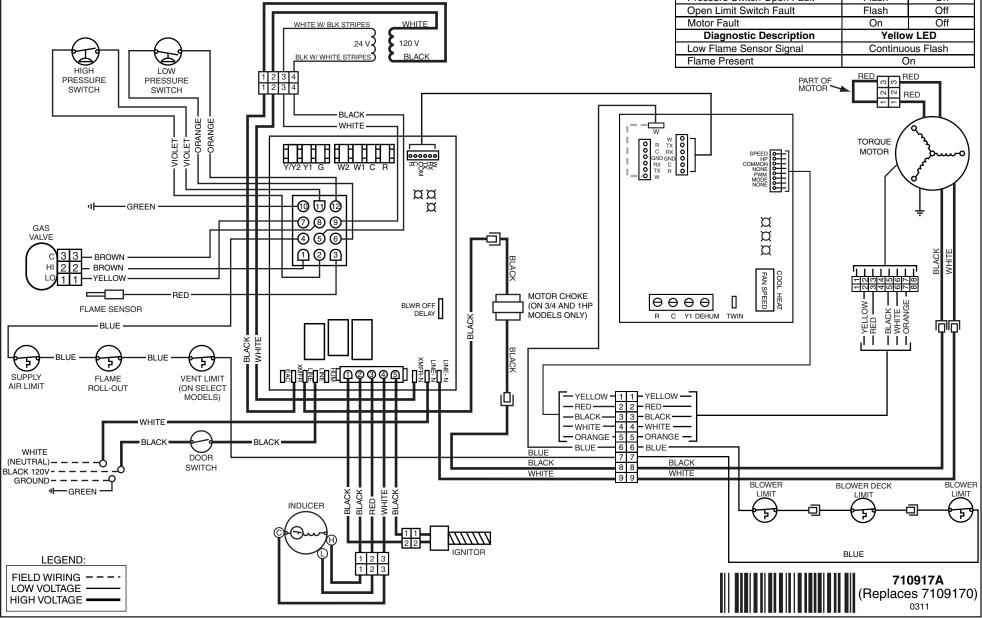

## **WIRING DIAGRAM**

## For 80+ and 90+ 2-Stage Fixed Speed Downflow Furnaces

provided with the kit for the proper heating and cooling speeds for your application.

termination required for the blower kit only. Use in addition to the wiring diagram for the furnace.

Refer to the Installation Instructions This wiring diagram shows connections and If any of the original wire as supplied with the furnace must be replaced, it must be replaced with wiring material having a temperature rating of at least 105° C.

Use copper conductors only.

| FAULT CONDITIONS             |                   |         |
|------------------------------|-------------------|---------|
| Diagnostic Description       | Green LED         | Red LED |
| Control Fault (No Power)     | Off               | Off     |
| L1 / Neutral Polarity Fault  | Flash             | Flash   |
| 1 Hour Lockout               | Alternating Flash |         |
| Normal Operation             | On                | On      |
| Pressure Switch Closed Fault | On                | Flash   |
| Pressure Switch Open Fault   | Flash             | On      |
| Open Limit Switch Fault      | Flash             | Off     |
| Motor Fault                  | On                | Off     |
| Diagnostic Description       | Yellow LED        |         |
| Low Flame Sensor Signal      | Continuous Flash  |         |
|                              | _                 |         |