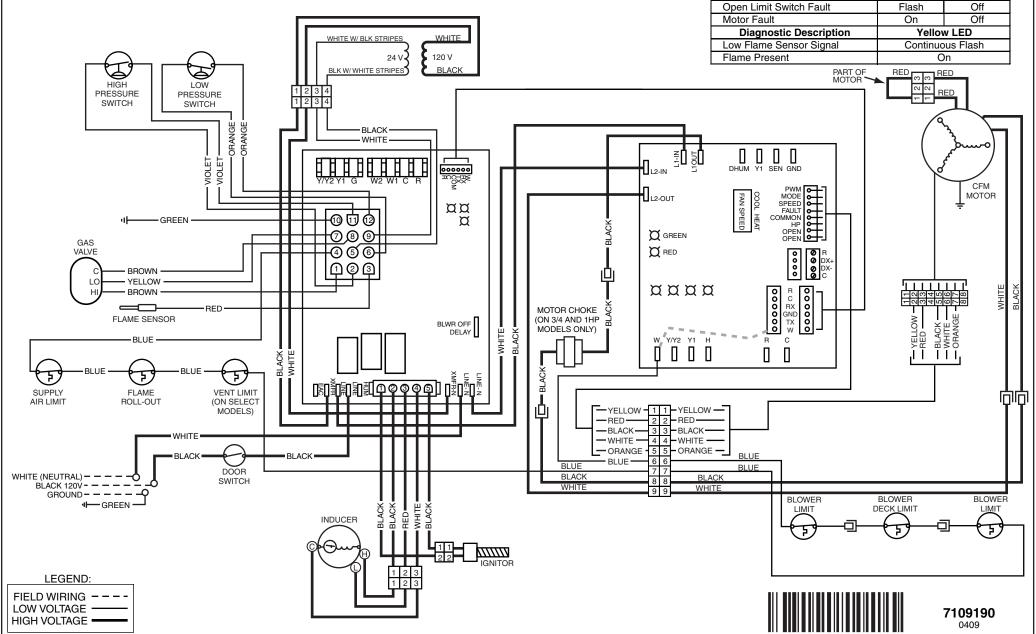

## **WIRING DIAGRAM**

## For 80+ and 90+ 2-Stage Variable Speed Downflow Furnaces

Refer to the Installation Instructions provided with the kit for the proper heating and cooling speeds for your application.

This wiring diagram shows connections and termination required for the blower kit only. Use in addition to the wiring diagram for the furnace.

If any of the original wire as supplied with the furnace must be replaced, it must be replaced with wiring material having a temperature rating of at least 105° C.

Use copper conductors only.

| FAULT CONDITIONS             |                   |         |
|------------------------------|-------------------|---------|
| Diagnostic Description       | Green LED         | Red LED |
| Control Fault (No Power)     | Off               | Off     |
| L1 / Neutral Polarity Fault  | Flash             | Flash   |
| 1 Hour Lockout               | Alternating Flash |         |
| Normal Operation             | On                | On      |
| Pressure Switch Closed Fault | On                | Flash   |
| Pressure Switch Open Fault   | Flash             | On      |
| Open Limit Switch Fault      | Flash             | Off     |
| Motor Fault                  | On                | Off     |
| Diagnostic Description       | Yellow LED        |         |
| Low Flame Sensor Signal      | Continuous Flash  |         |
| Flame Present                | On                |         |