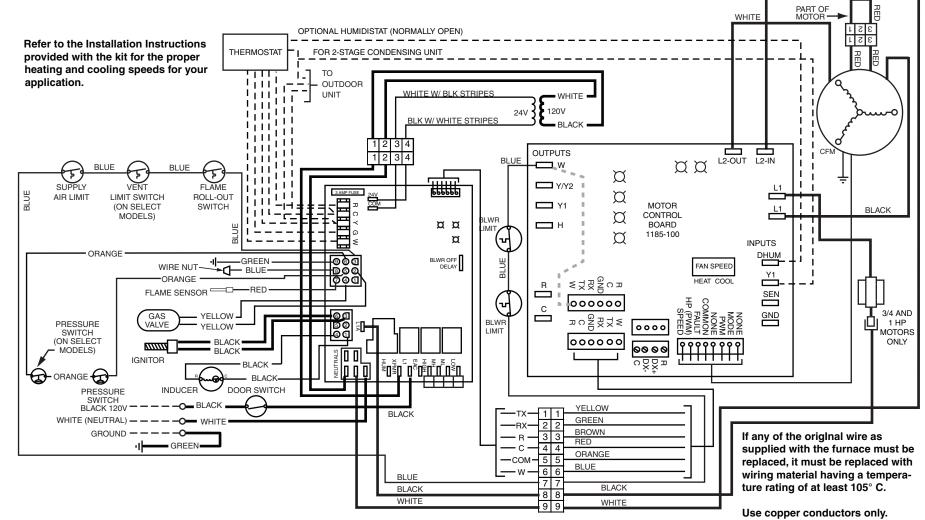

## **WIRING DIAGRAM**

## Variable Speed High Efficiency Blower Kit **Single Stage Upflow Furnaces**

| FURNACE CONTROL FAULT CONDITIONS |                   |         |  |
|----------------------------------|-------------------|---------|--|
| Diagnostic Description           | Green LED         | Red LED |  |
| Control Fault (No Power)         | Off               | Off     |  |
| L1 / Neutral Polarity Fault      | Flash             | Flash   |  |
| 1 Hour Lockout                   | Alternating Flash |         |  |
| Normal Operation                 | On                | On      |  |
| Pressure Switch Closed Fault     | On                | Flash   |  |
| Pressure Switch Open Fault       | Flash             | On      |  |
| Open Limit Switch Fault          | Flash             | Off     |  |
| Motor Fault                      | On                | Off     |  |
| Diagnostic Description           | Yellow LED        |         |  |
| Low Flame Sensor Signal          | Continuous Flash  |         |  |
| Flame Present                    | On                |         |  |