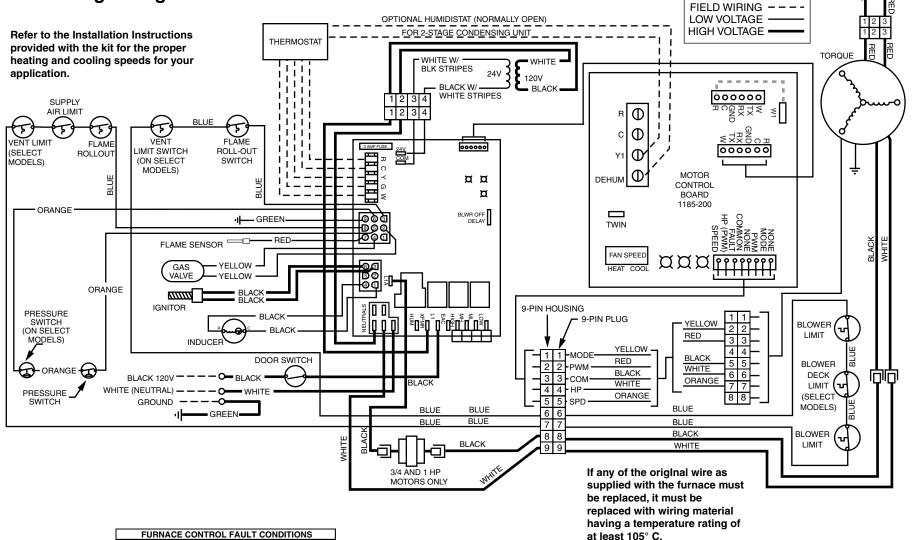

## **WIRING DIAGRAM**

## Fixed Speed High Efficiency Blower Kit Down Flow Single Stage Furnaces

| L | ΞG | E١ | ID: |
|---|----|----|-----|

FIELD WIRING - - - - LOW VOLTAGE ------

| FURNACE CONTROL FAULT CONDITIONS |                   |         |  |  |
|----------------------------------|-------------------|---------|--|--|
| Diagnostic Description           | Green LED         | Red LED |  |  |
| Control Fault (No Power)         | Off               | Off     |  |  |
| L1 / Neutral Polarity Fault      | Flash             | Flash   |  |  |
| 1 Hour Lockout                   | Alternating Flash |         |  |  |
| Normal Operation                 | On                | On      |  |  |
| Pressure Switch Closed Fault     | On                | Flash   |  |  |
| Pressure Switch Open Fault       | Flash             | On      |  |  |
| Open Limit Switch Fault          | Flash             | Off     |  |  |
| Motor Fault                      | On                | Off     |  |  |
| Diagnostic Description           | Yellow LED        |         |  |  |
| Low Flame Sensor Signal          | Continuous Flash  |         |  |  |
| Flame Present                    | On                |         |  |  |

| MOTOR CONTROL FAULT CONDITIONS |         |           |  |  |
|--------------------------------|---------|-----------|--|--|
| Diagnostic Description         | Red LED | Green LED |  |  |
| Control Fault (No Power)       | Off     | Off       |  |  |
| Normal Operation               | On      | On        |  |  |
| Motor Fault                    | On      | Flash     |  |  |
| Twin Fault (no motor fault)    | Flash   | On        |  |  |
| Communications Fault           | Flash   | Flash     |  |  |

Use copper conductors only.

PART OF

LEGEND:

**710924A** (Replaces 7109240)