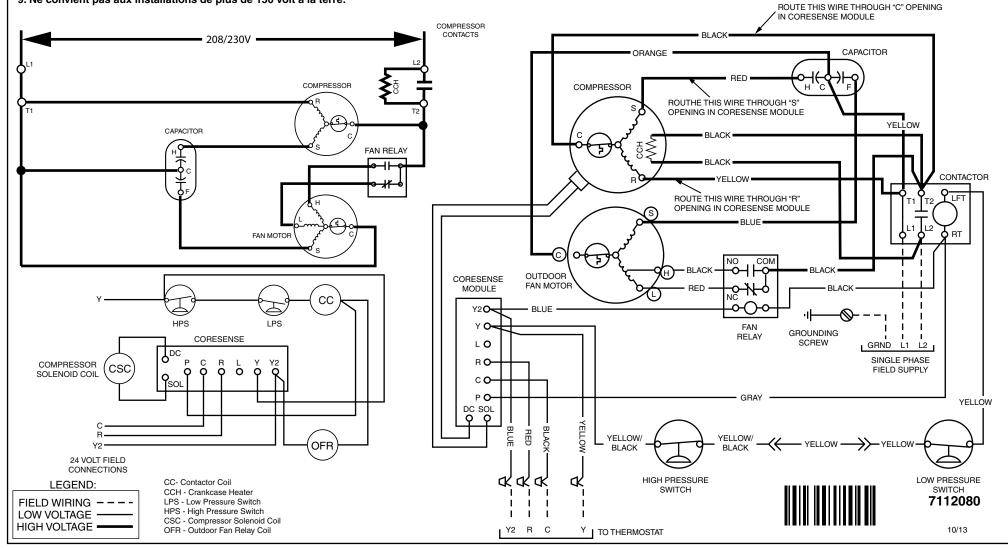

## **WIRING DIAGRAM**

# Two Stage Split Air Conditioner (Outdoor Section) With Two Speed Outdoor Fan Motor

#### 208/230V

### Single Phase / 60 Hz.

#### NOTES:

- 1. Disconnect all power before servicing.
- 2. For supply connections use copper conductors only.
- 3. Not suitable on systems that exceed 150 volts to ground.
- 4. For replacement wires use conductors suitable for 105
- 5. For ampacities and overcurrent protection, see unit rating plate.
- Connect to 24 vac/40va/class 2 circuit. See furnace/airhandler installation instructions for control circuit and optional relay/transformer kits.
- 7. Couper le courant avant de faire letretien.
- 8. Employez uniquement des conducteurs en cuivre.
- 9. Ne convient pas aux installations de plus de 150 volt a la terre.