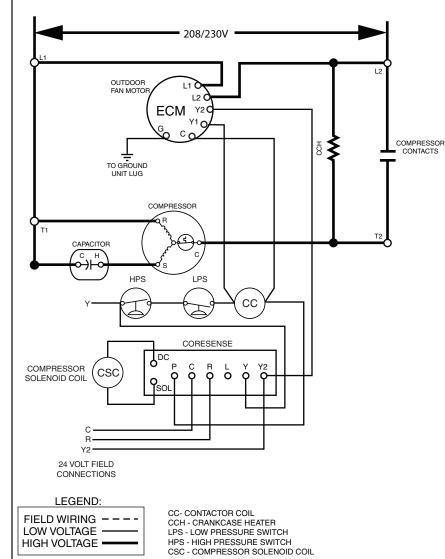

# WIRING DIAGRAM

## Two Stage Split System Air Conditioner (Outdoor Section) With ECM Outdoor Motor

#### NOTES:

- 1. Disconnect all power before servicing.
- 2. For supply connections use copper conductors only.
- 3. Not suitable on systems that exceed 150 volts to ground.
- 4. For replacement wires use conductors suitable for 105 °C
- 5. For ampacities and overcurrent protection, see unit rating plate.
- 6. Connect to 24 vac/40va/class 2 circuit. See furnace/airhandler installation instructions for control circuit and optional relay/transformer kits.
- 7. Couper le courant avant de faire letretien.
- 8. Employez uniquement des conducteurs en cuivre.
- 9. Ne convient pas aux installations de plus de 150 volt a la terre.

### 208/230V

TO THERMOSTAT