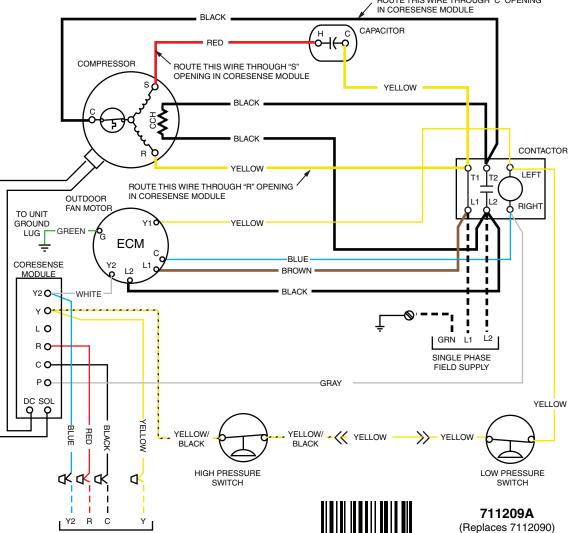

Flash 6     | Open Start Circuit. Current only in run circuit.                                           | 1 Occurrence      | Red: Flash 6       |
| Code 7; Red Flash 7     | Open Start Circuit. Current only in start circuit.                                         | 1 Occurrence      | Red: Flash 7       |
| Code 8; Yellow Flash 8  | Welded Contactor. Compressor always runs.                                                  | N/A               | N/A                |
| Code 9; Yellow Flash 9  | Low Voltage. Control circuit <17 VAC.                                                      | N/A               | N/A                |
| Code 10; Red Flash 10   | Over Current Protection. PROT terminal has >2A input for more than 40ms                    | 1 Occurrence      | Red: Flash 10      |





ROUTE THIS WIRE THROUGH "C" OPENING

07/19