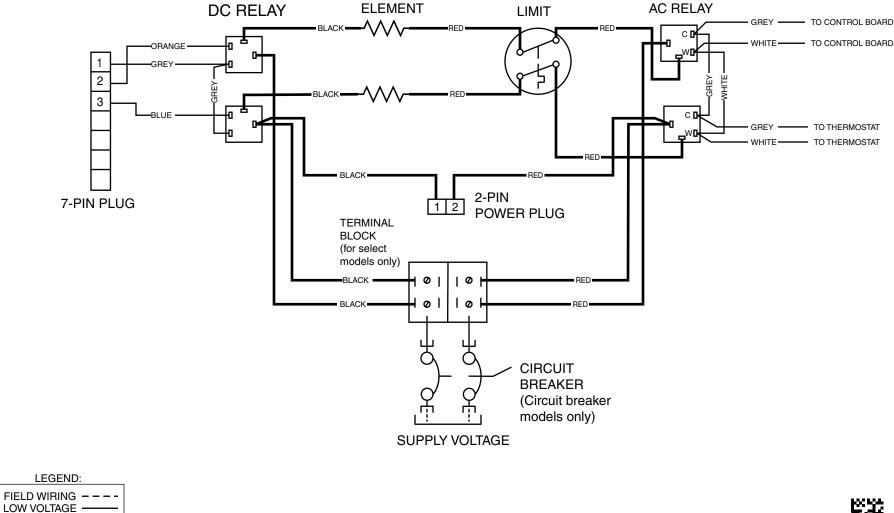

## WIRING DIAGRAM

## NOTES:

HIGH VOLTAGE

- 1. If any of the original wire supplied with this unit must be replaced, it must be replaced with wiring material of the same gauge size and temperature rating.
- 2. The installation of this heater kit may require a change in the blower speed tap connection. See Installation Instructions for details.
- 3. Use copper conductors with a minimum temperature rating of 60°C for supply connections.

H8HK008H-01 (without circuit breaker) 8kW, H8HK008H-11 (with circuit breaker) H8HK010H-11 (with circuit breaker) H8HK010H-01 (without circuit breaker)

H8HK008H-01 (without circuit breaker) 8kW, 10kW, 1-Stage, 240 VAC, 1-Phase Electric Heater Kit