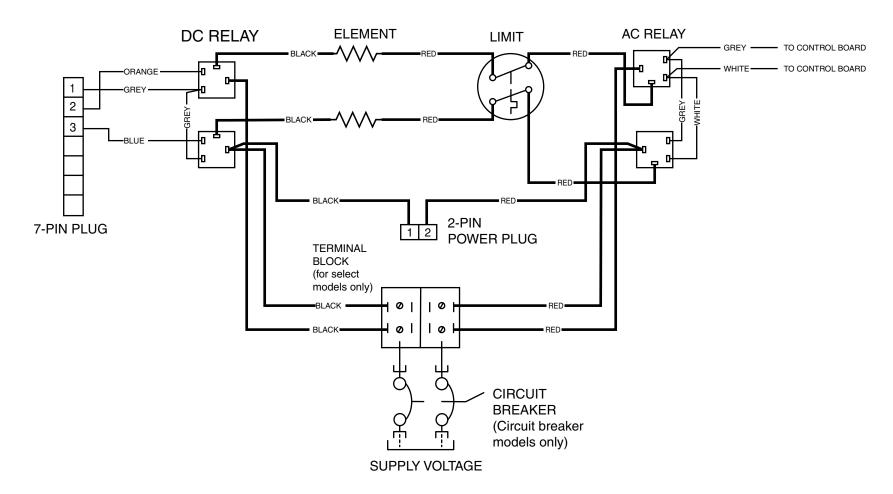

## **WIRING DIAGRAM**

## NOTES:

- If any of the original wire supplied with this unit must be replaced, it must be replaced with wiring material of the same gauge size and temperature rating.
- The installation of this heater kit may require a change in the blower speed tap connection. See Installation Instructions for details.
- 3. Use copper conductors with a minimum temperature rating of 60°C for supply connections.

H8HK008H-01 (without circuit breaker) 8kW, 10kW, 1-Stage, 240 VAC, 1-Phase Electric Heater Kit H8HK008H-11 (with circuit breaker) H8HK010H-11 (with circuit breaker) H8HK010H-01 (without circuit breaker)