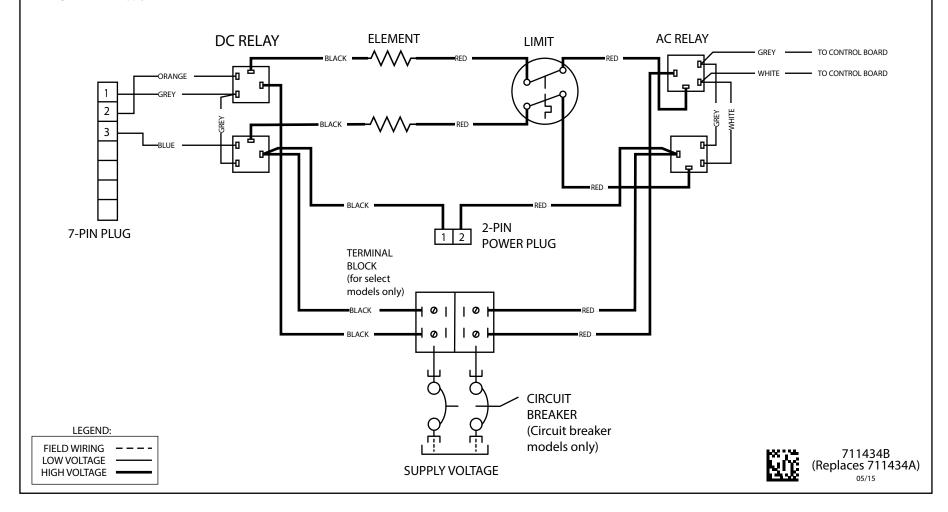

## WIRING DIAGRAM

## NOTES

- If any of the original wire supplied with this unit must be replaced, it must be replaced with wiring material of the same gauge size and temperature rating.
- The installation of this heater kit may require a change in the blower speed tap connection. See Installation Instructions for details.
- 3. Use copper conductors with a minimum temperature rating of 60°C for supply connections.

H8HK008H-01 (without circuit breaker)

H8HK008H-11 (with circuit breaker)

H8HK010H-11 (with circuit breaker)

H8HK010H-01 (without circuit breaker)

8kW, 10kW, 1-Stage, 240 VAC, 1-Phase Electric Heater Kit