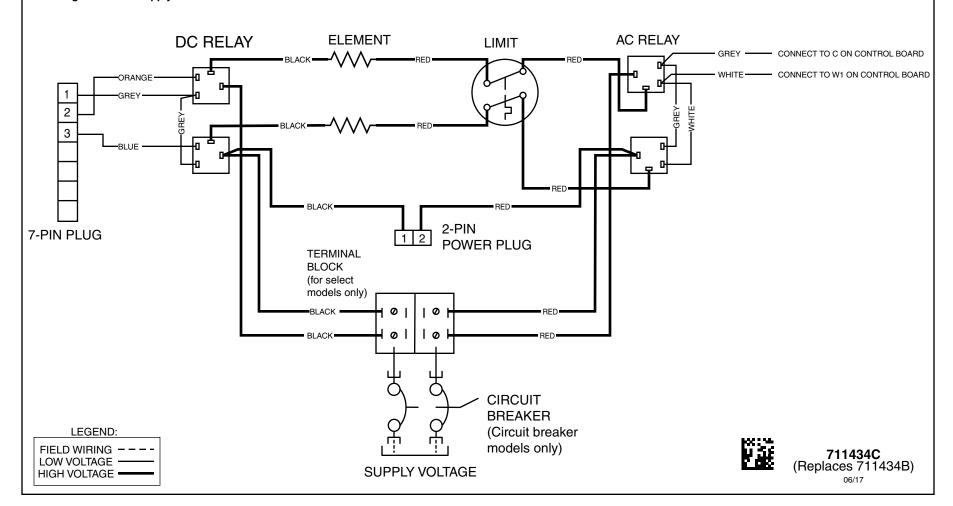

## **WIRING DIAGRAM**

## NOTES:

- If any of the original wire supplied with this unit must be replaced, it must be replaced with wiring material of the same gauge size and temperature rating.
- The installation of this heater kit may require a change in the blower speed tap connection. See Installation Instructions for details.
- 3. Use copper conductors with a minimum temperature rating of 60°C for supply connections.

8kW, 10kW, 1-Stage, 240 VAC, 1-Phase Electric Heater Kit

H8HK008H-01 (without circuit breaker)

H8HK008H-11 (with circuit breaker)

H8HK010H-11 (with circuit breaker)

H8HK010H-01 (without circuit breaker)