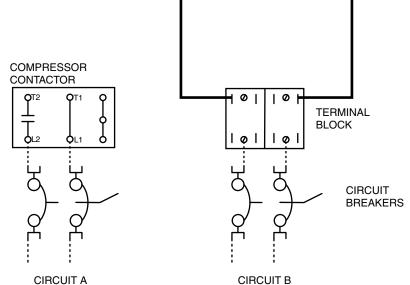

## **WIRING DIAGRAM**

H3HK005H-01C

**240VAC** 

5 kW, 2-Circuit, 1-Phase Electric Heater Kit

## NOTES:

- 1. Circuit breakers are not wired to heater kit by the factory, see Installation Instructions for wiring procedure.
- 2. If any of the original wire supplied with this unit must be replaced, it must be replaced with wiring material of the same gauge size and temperature rating. The installation of this heater kit may require a change in the blower speed tap connection. See Installation Instructions for details.
- 3. Use copper conductors with a minimum temperature rating of 60 C for supply connections.

LEGEND:
FIELD WIRING -LOW VOLTAGE
HIGH VOLTAGE