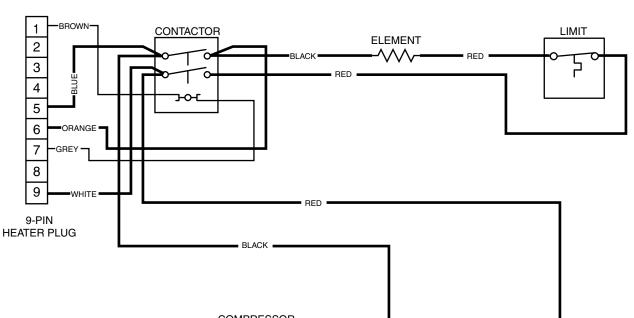

## **WIRING DIAGRAM**

H3HK005H-01C

**240VAC** 

5 kW, 2-Circuit, 1-Phase Electric Heater Kit

## NOTES:

- 1. Circuit breakers are not wired to heater kit by the factory, see Installation Instructions for wiring procedure.
- 2. If any of the original wire supplied with this unit must be replaced, it must be replaced with wiring material of the same gauge size and temperature rating. The installation of this heater kit may require a change in the blower speed tap connection. See Installation Instructions for details.
- 3. Use copper conductors with a minimum temperature rating of 60 C for supply connections.

LEGEND:
FIELD WIRING -LOW VOLTAGE
HIGH VOLTAGE