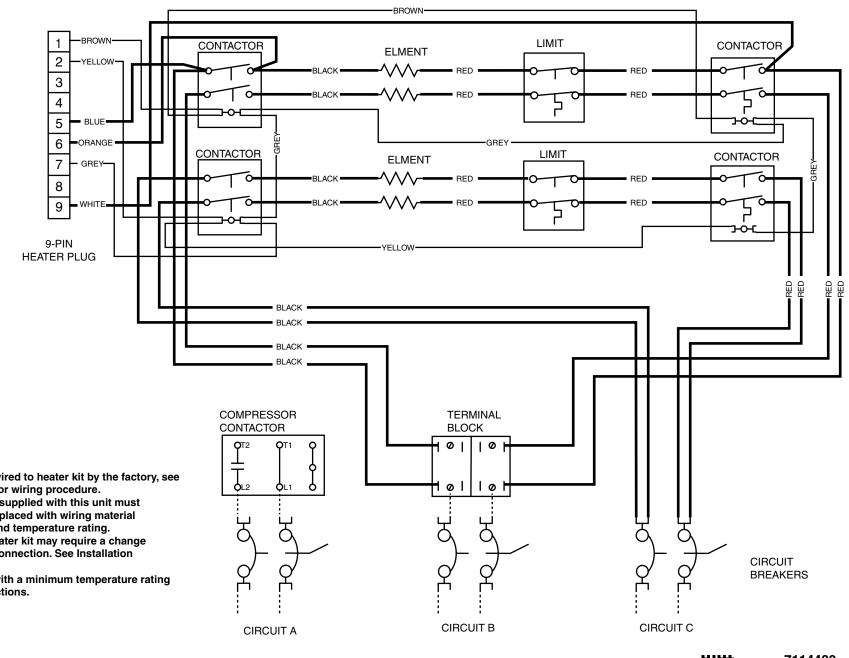

## WIRING DIAGRAM

240VAC

## H3HK020H-01C H3HK020H-21C

NOTES:

- 1. Circuit breakers are not wired to heater kit by the factory, see Installation Instructions for wiring procedure.
- 2. If any of the original wire supplied with this unit must be replaced, it must be replaced with wiring material of the same gauge size and temperature rating. The installation of this heater kit may require a change in the blower speed tap connection. See Installation Instructions for details.
- 3. Use copper conductors with a minimum temperature rating of 60 C for supply connections.

LEGEND:

| FIELD WIRING |
|--------------|
| LOW VOLTAGE  |
| HIGH VOLTAGE |
|              |