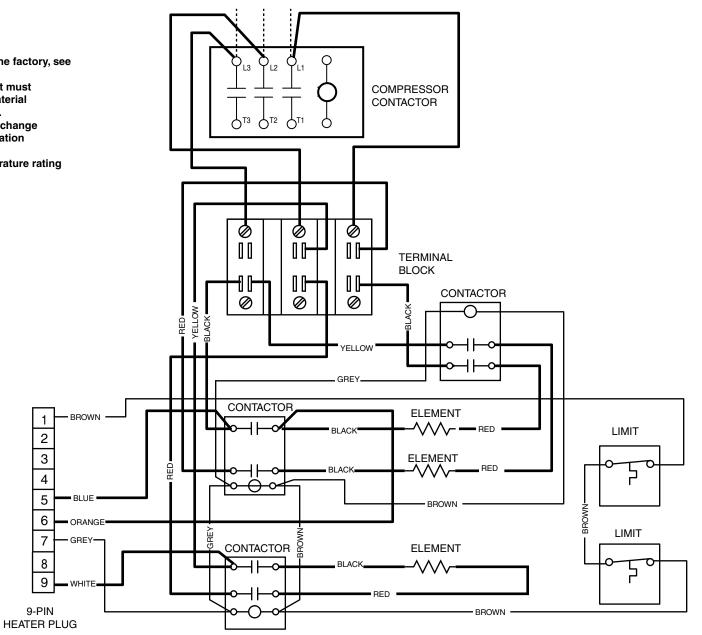

## WIRING DIAGRAM

## H3HK009Q-01C

208/230VAC

## 9 kW, 15 kW, 1-Circuit, 3-Phase Electric Heater Kit

NOTES:

- 1. Circuit breakers are not wired to heater kit by the factory, see Installation Instructions for wiring procedure.
- 2. If any of the original wire supplied with this unit must be replaced, it must be replaced with wiring material of the same gauge size and temperature rating. The installation of this heater kit may require a change in the blower speed tap connection. See Installation Instructions for details.
- 3. Use copper conductors with a minimum temperature rating of 60 C for supply connections.