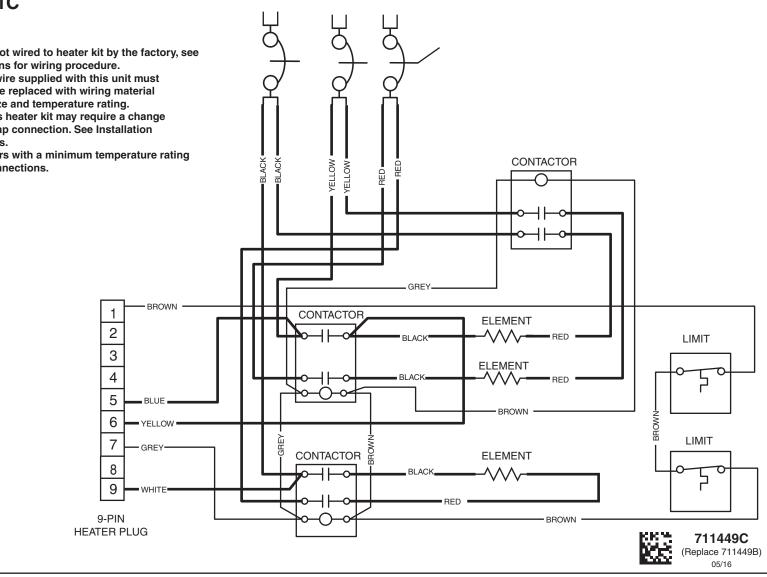

# WIRING DIAGRAM

## H3HK009Q-01C H3HK015Q-01C

#### 208/230VAC

### 9 kW, 15 kW, 1-Circuit, 3-Phase Electric Heater Kit

#### NOTES:

LEGEND:

FIELD WIRING --

LOW VOLTAGE

HIGH VOLTAGE -

- 1. Circuit breakers are not wired to heater kit by the factory, see Installation Instructions for wiring procedure.
- 2. If any of the original wire supplied with this unit must be replaced, it must be replaced with wiring material of the same gauge size and temperature rating. The installation of this heater kit may require a change in the blower speed tap connection. See Installation Instructions for details.
- 3. Use copper conductors with a minimum temperature rating of 60 C for supply connections.