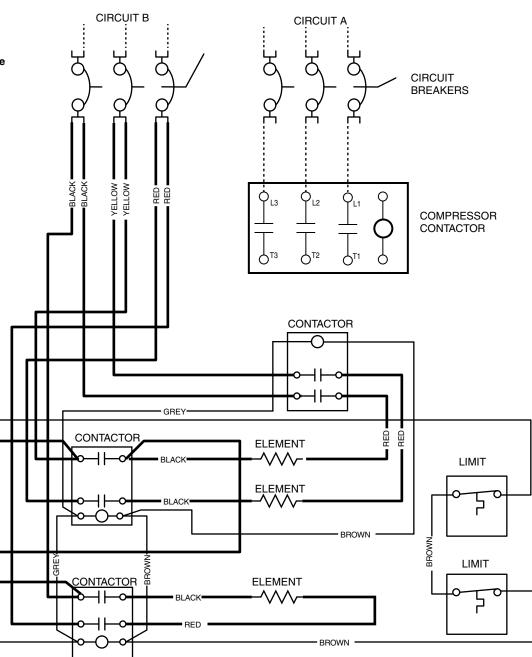

## **WIRING DIAGRAM**

## H3HK009Q-01C

## 208/230VAC

## 9 kW, 15 kW, 2-Circuit, 3-Phase Electric Heater Kit

- 1. Circuit breakers are not wired to heater kit by the factory, see Installation Instructions for wiring procedure.
- 2. If any of the original wire supplied with this unit must be replaced, it must be replaced with wiring material of the same gauge size and temperature rating. The installation of this heater kit may require a change in the blower speed tap connection. See Installation Instructions for details.
- 3. Use copper conductors with a minimum temperature rating of 60 C for supply connections.

BROWN

ORANGE

GREY-

2

6

9

9-PIN HEATER PLUG

LEGEND:

FIELD WIRING ---LOW VOLTAGE
HIGH VOLTAGE

**\*\***