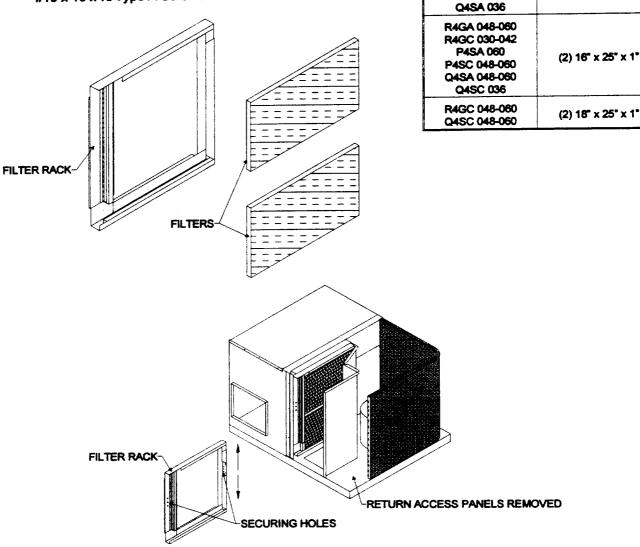

### STEP 1:

Check for correct number of parts. See list below.

- 1 Filter Rack
- 6 Filters (2 of each size)
- 4 #10 x 16 x 1/2 Type A Screws

#### STEP 2:

Remove unit return access panel. Retain screws for later use.

#### STEP 3:

Insert filter rack in unit in front of coil, then expand the rack so it is resting on the bottom of unit and touching the top of unit. Using screws provided secure filter rack to proper height in front and back. Now install filters in rack see the chart above.

#### STEP 4:

Put in place and secure return access panel that was removed in Step 2. SUPERCEDES 03-24-99