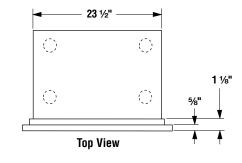

## **Framing Specifications**

Note: Framing dimensions are calculated for an in front of the wall front face installation with finish dry wall in place.

Front View

NOTE: DIAGRAMS & ILLUSTRATIONS NOT TO SCALE.

Front View

**Right Side** 