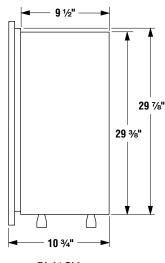

## **Framing Specifications**

Note: Framing dimensions are calculated for an in front of the wall front face installation with finish dry wall in place.

Front View

# **Fireplace Dimensions**

NOTE: DIAGRAMS & ILLUSTRATIONS NOT TO SCALE.

Front View

**Right Side** 