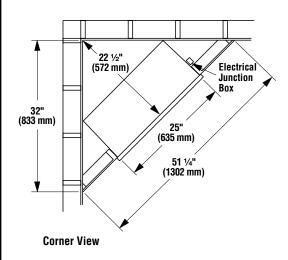

## **Framing Specifications**

Note: Framing dimensions are calculated for an in front of the wall front face installation with finish dry wall in place.

Front View

NOTE: DIAGRAMS & ILLUSTRATIONS NOT TO SCALE.

Front View

**Right Side** 