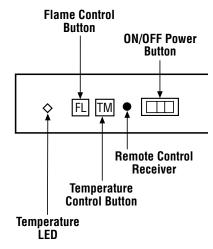

#### **Fireplace Controls**

This Merit Plus Electric Fireplace is provided with an Infrared light Remote Control. All functions of the fireplace can be controlled through the remote control.

**Note:** The effective range of the remote control is up to approximately 25 feet (8 meters). Manual Controls are also provided on the appliance.

**Remote Control** 

**Manual Controls** 

Charred Split Oak Log Set With Glowing Ember Bed Featuring Exclusive Lennox Glowing Ember Crystals

Easy-Access Manual Controls Mounted On The Unit Makes Operation Simple