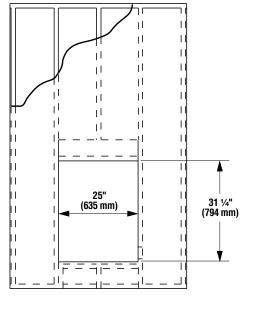

## **Framing Specifications**

Note: Framing dimensions are calculated for an in front of the wall front face installation with finish dry wall in place.

Front View

NOTE: DIAGRAMS & ILLUSTRATIONS NOT TO SCALE.

Front View

**Right Side** 