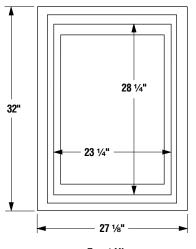

## **Framing Specifications**

Note: Framing dimensions are calculated for an in front of the wall front face installation with finish dry wall in place.

Front View

# **Fireplace Dimensions**

NOTE: DIAGRAMS & ILLUSTRATIONS NOT TO SCALE.

Front View

**Right Side** 