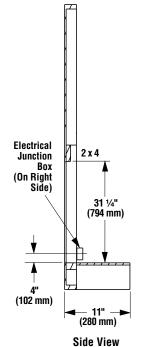

## **Framing Specifications**

Note: Framing dimensions are calculated for an in front of the wall front face installation with finish dry wall in place.

Front View

NOTE: DIAGRAMS & ILLUSTRATIONS NOT TO SCALE.

Front View

**Right Side** 