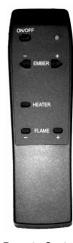

#### **Fireplace Controls**

This Merit Plus Electric Fireplace is provided with an Infrared light Remote Control. All functions of the fireplace can be controlled through the remote control.

**Note:** The effective range of the remote control is up to approximately 25 feet (8 meters). Manual Controls are also provided on the appliance.

**Remote Control** 

**Manual Controls** 